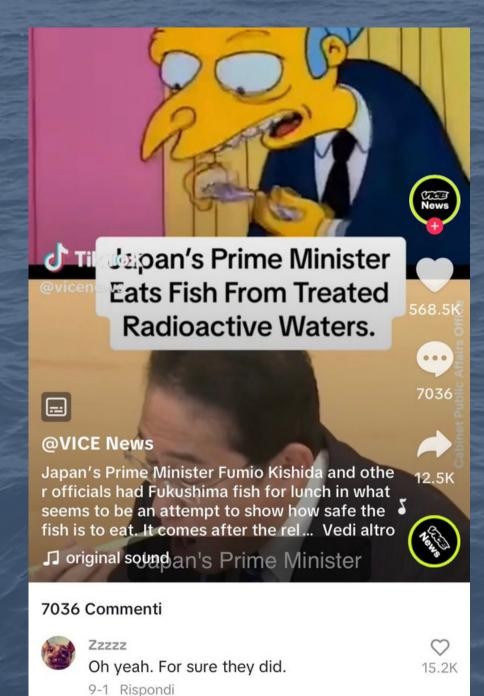

## REEL TO REAL:

How Fukushima's Fish Has Become a Political Tool

BAULEO FRANCESCA, GRIMALDI EDOARDO, OGURI YURA

CGTN

This is Godzilla, a fictional monster, 这是哥斯拉 一个虚构的怪兽

Watch the video HERE

#### Kishida samples sashimi from Fukushima

43.035 visualizzazioni 2 mesi fa #scmp #Asia ... altro

South China Morning Post 3,69 Mln

**471** 

Watch the video HERE

This very public meal is part of an effort to calm concerns and show the public that seafood from the area is fully safe to eat.