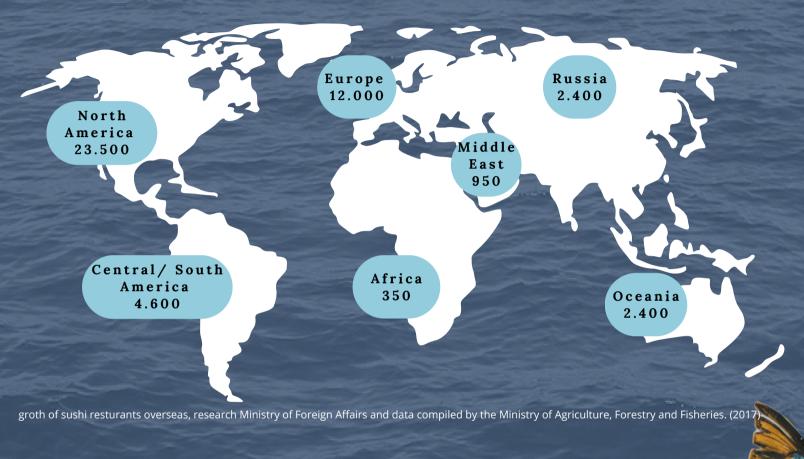

## JAPANESE RESTAURANTS OVERSEAS

Japanese Food Supporter "All cultural sites are powerful arenas in which political struggles take place. Culture is not opposed to politics.

Culture is political, and politics is cultural"