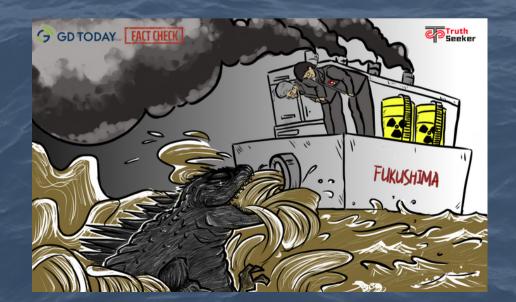

## CULTURAL IMPORTANCE OF FISH & GODZILLA

- historically important
- geography & climate

- represents atomic & hydrogen bombs
  - still famous