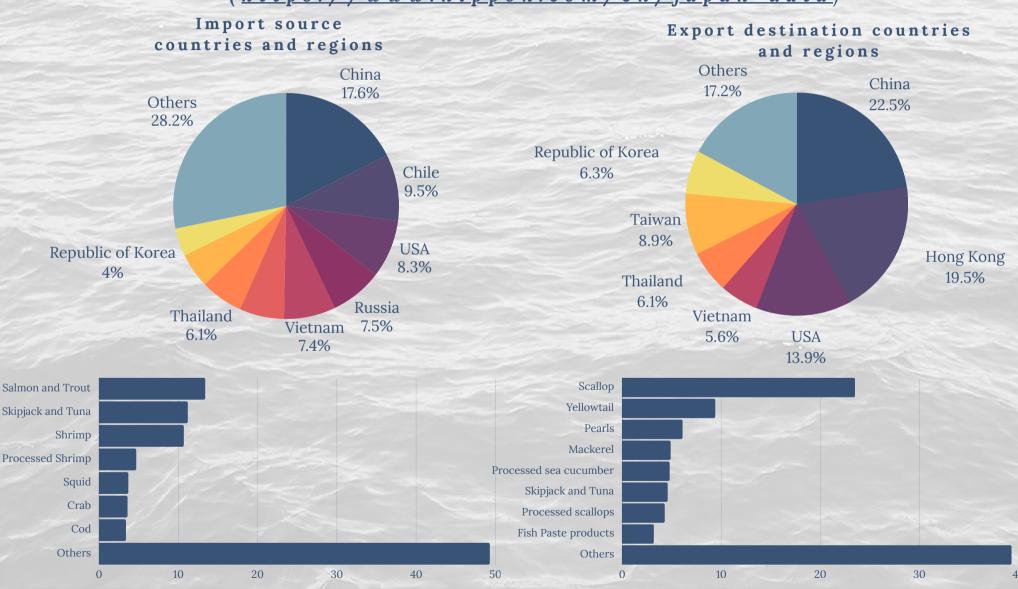

### IMPORT-EXPORT

of fishery and aquaculture products from Japan

(https://www.nippon.com/en/japan-data)