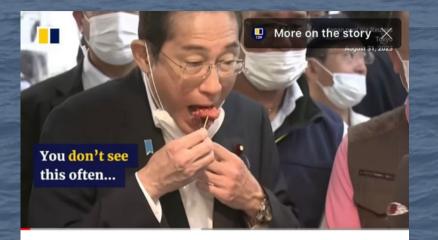

#### Kishida samples sashimi from Fukushima

43.035 visualizzazioni 2 mesi fa #scmp #Asia ... altro

South China Morning Post 3,69 Mln

**471** 

Watch the video HERE

This very public meal is part of an effort to calm concerns and show the public that seafood from the area is fully safe to eat.