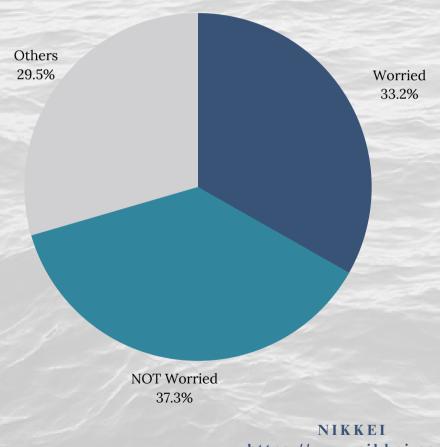

## HOW DID THE JAPANESE REACT?

Japanese Perceptions towards Release of Radioactive Treated Water

https://www.nikkei.com