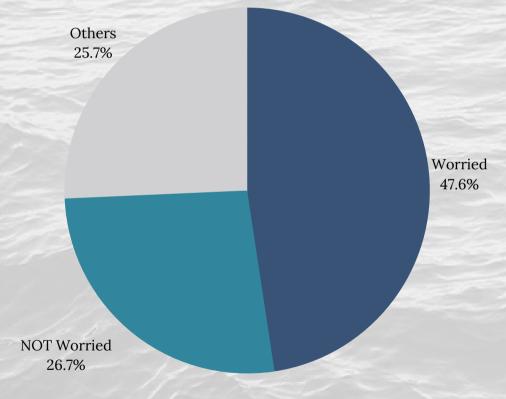

### HOW DID THE CHINESE REACT?

Chinese Perceptions towards
Release of Radioactive Treated Water

NIKKEI https://www.nikkei.com

೭

JAPAN / POLITICS

400,000 nuisance calls made to Japanese Embassy in China

KYODO