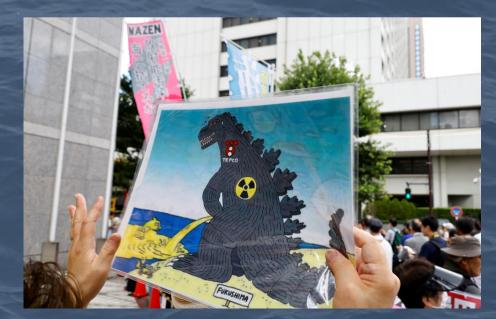

## CULTURAL IMPORTANCE OF FISH & GODZILLA

- historically important
- geography & climate

- represents atomic & hydrogen bombs
  - still famous