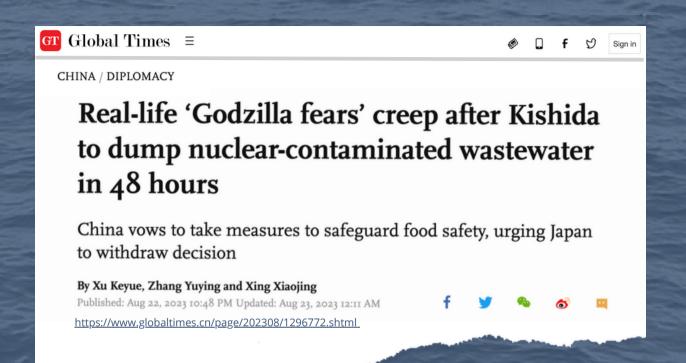

## REEL TO REAL:

How Fukushima's Fish Has Become a Political Tool

BAULEO FRANCESCA, GRIMALDI EDOARDO, OGURI YURA

CGTN

This is Godzilla, a fictional monster, 这是哥斯拉 一个虚构的怪兽

Watch the video HERE