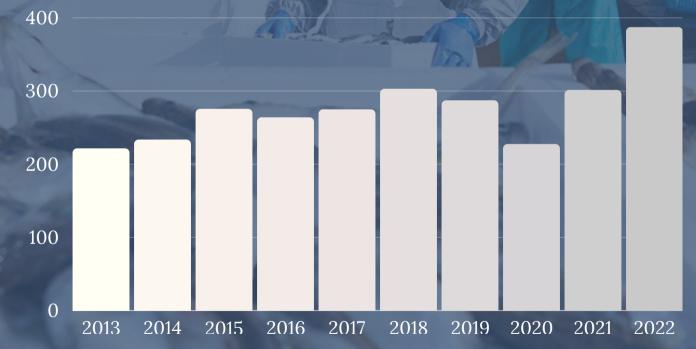

## FISH ECONOMY IN JAPAN:

74.8% increase in the exports of fishery and aquaculture products from Japan

Export value of commodities from the fisheries and aquaculture industry from Japan from 2013 to 2022(in billion Japanese yen) <a href="https://www.statista.com/statistics/750719/japan-export-value-of-fishery-products">https://www.statista.com/statistics/750719/japan-export-value-of-fishery-products</a>